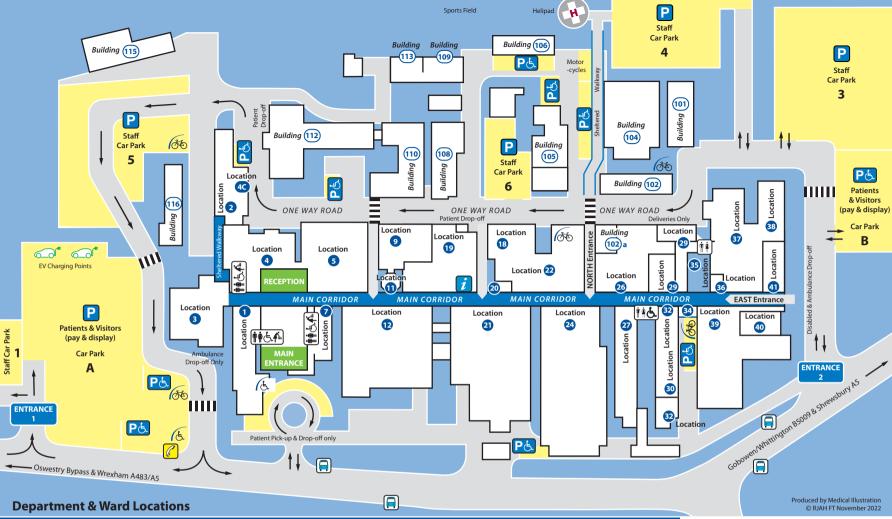

Ableworld Baschurch Day Unit Centre for Spinal Injuries (Midland) Centre for Spinal Studies Children's Outpatient's **Chronic Pain Clinic Clinical Governance Clwyd Ward** Coffee Shop **Conference Centre** CT Scanning DAART Day Unit (Baschurch) **Denbighs Restaurant** Diagnostics Department Francis Costello Library (Staff) Garden (Patients) **Gladstone Ward** 

**Hand & Upper Limb Unit** 

Infection Control

HDU

Information Department Institute of Orthopaedics **Main Entrance** Location 39 Kenyon Ward Location 12 League of Friends Library Location 24 League of Friends Office Location 18 Location 40 League of Friends Shop Lecture Theatre Annex Location 32 **Ludlow Ward** Location 41 Location 21 **Maternity Unit Main Entrance Menzies Unit** Midland Centre for Spinal Injuries **Main Entrance Montgomery Unit** Location 5 **MRI Scanning** Location 32 **Multi Faith Room** Location 12 **Occupational Therapy** Location 7 Location 5 Orthotics Location 9 **Orthotics Dispatch** Oswald Ward Location 35 **Outpatients** Location 24 Outpatients (Children's) Location 32 Location 12 PALS (Patient Advice & Liaison Service) Location 41 **Patient Transport** 

Location 41

Location 26 Location 9 Location 27 **Main Entrance** Location 20 **Main Entrance** Location 11 Location 1 Location 38 **Location 19** Location 24 **Location 12** Location 5 Location 36 **Location 37** Location 29 Location 34 Location 12 Location 4 & 4C **Location 40** Location 4

**People Services** Pharmacy Physiotherapy **Post Office Powys Ward Pre-Operative Assessment** Restaurant (Denbighs) **Sheldon Ward** SHROPDOC (evenings only) Shropshire Maternity Unit soos Transport (Patient Ambulance) **Trust Offices Veterans Orthopaedic Centre Wrekin Ward** X-Ray & Diagnostics Reception

Helpdesk

**Location 30** Location 29 Day Nursery (Peter Pan) **Location 26 Main Entrance Doctor's Residence Location 21 Energy Centre** Location 2 **Estates & Facilities** Location 7 **Healthcare Records** Location 39 **Hydrotherapy Pool** Location 4 **Movement Centre** Location 38 **ORLAU Orthotics Manufacturing Dept** Location 2 **Peter Pan Day Nursery** Location 4 **Location 22** Stores Location 3 The Movement Centre **Location 24** TORCH Location 5 i

ARC (Arthritis Research Centre) Buildina 110 Building 115 **Dept of Orthotics Manufacturing Building 113 Building 116** Building 108 **Building 105 Building 102 Building 104 Building 106 Building 112 Building 113 Building 115** Building 109 **Building 106 Building 112** Training Centre (external via North Entrance) Building 102a